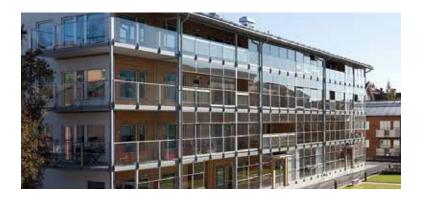

## **SVALSON CAFE AU LA**

- Make better use of of your balcony, terrace, or outdoor dining patio
- Height adjustable glass railing
- Provides wind and noise protection and privacy
- Unique one-hand operated railing system
- Perfect for residences, cafes, restaurants
- Laminated safety glass and aluminum framing