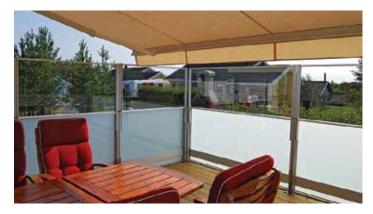

## **SVALSON CAFE AU LA**

- Make better use of of your balcony, terrace, or outdoor dining patio
- Height adjustable glass railing
- Provides wind and noise protection and privacy
- Unique one-hand operated railing system
- Perfect for residences, cafes, restaurants
- Laminated safety glass and aluminum framing