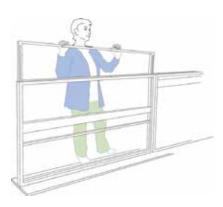

## **SVALSON CAFE AU LA**

- Make better use of of your balcony, terrace, or outdoor dining patio
- Height adjustable glass railing
- Provides wind and noise protection and privacy
- Unique one-hand operated railing system
- Perfect for residences, cafes, restaurants
- Laminated safety glass and aluminum framing