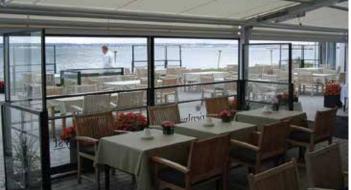

## **SVALSON CAFE AU LA**

- Make better use of of your balcony, terrace, or outdoor dining patio
- Height adjustable glass railing
- Provides wind and noise protection and privacy
- Unique one-hand operated railing system
- Perfect for residences, cafes, restaurants
- Laminated safety glass and aluminum framing