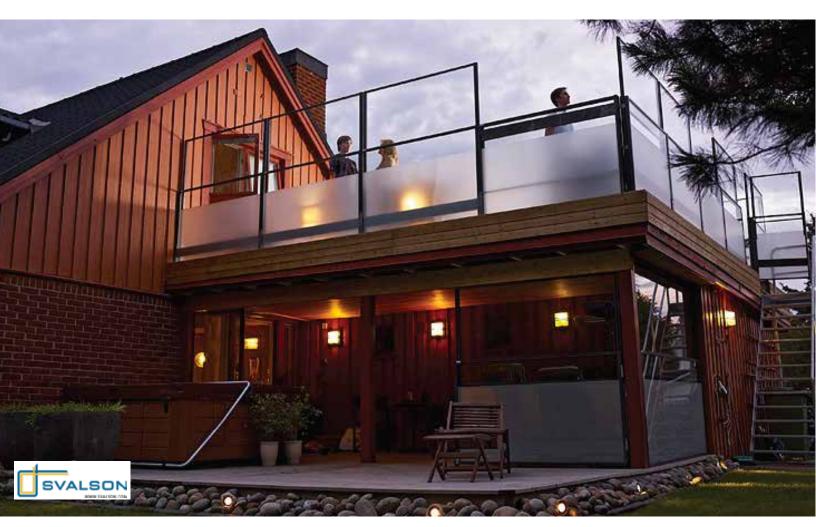

## **SVALSON CAFE AU LA**

**OUTDOOR LIVING SYSTEM** 

## **SVALSON CAFE AU LA**

- Make better use of of your balcony, terrace, or outdoor dining patio
- Height adjustable glass railing
- Provides wind and noise protection and privacy
- Unique one-hand operated railing system
- Perfect for residences, cafes, restaurants
- Laminated safety glass and aluminum framing