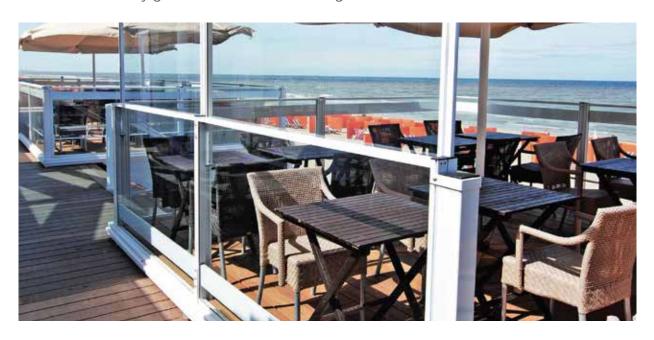

## **SVALSON CAFE AU LA**

- Make better use of of your balcony, terrace, or outdoor dining patio
- Height adjustable glass railing
- Provides wind and noise protection and privacy
- Unique one-hand operated railing system
- Perfect for residences, cafes, restaurants
- Laminated safety glass and aluminum framing