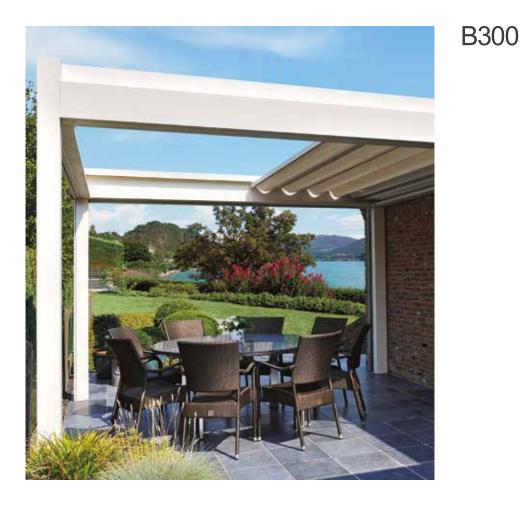

## Information

The B300 is a highly aesthetical aluminum outdoor living space with a waterproof sliding cover. The fabric can be partially or completely opened for optimal incoming sunlight. Unfolded, it guarantees a perfect sun shading or a shelter against the rain. Thanks to an ingenious roof construction, the water is drained indirectly. The B300 can be fixed on the wall without an extra inclination.

- · Stand-alone or lean-to module
- · Motorised sliding cover
- Coupled version possible along the length
- Regulate the perfect amount of light, sun shading and ventilation