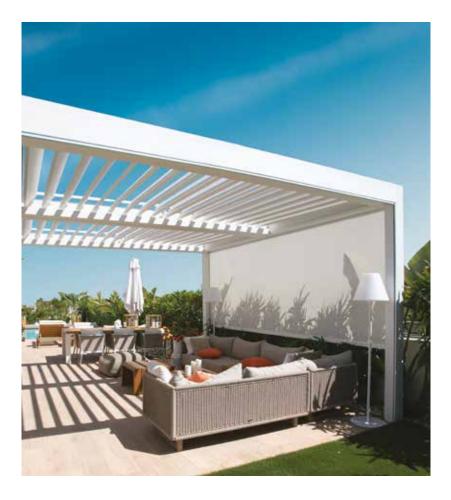

## Information

The B200 (XL) with rotating louvres is definitely our finest outdoor pod from the Brustor Outdoor Living range. Every option, application and lean-to possibility makes part of the repertoire of the B200 (XL). This versatility is turning this pergola into the absolute champ of our Brustor range.

Create your own oasis of relaxation in opposition to the daily rush. A B200 knows no bounds only possibilities...

- · Stand-alone or lean-to module
- · Coupled version possible along the width or length
- Custom-made
- Regulate the perfect amount of light, sun shading and ventilation
- · Water draining via pole