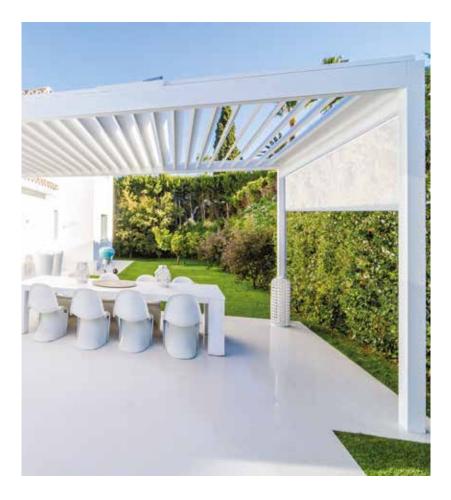

## Information

With the B150 (XL) pergola you are entering the world of Outdoor Living. The B150 is our basic model and has a lot of functional opti ons. This pergola has also a manually adjustable version which does not have the LED lighting nor any other electrical option.

But with the fully automatic B150 and B150XL you have several options to choose from like LED lighting, frame-mounted screens, heating and a rain and snow sensor. You can fully operate this versi on of the B150 (XL) from a distance with the Somfy remote control or with your smartphone.

- · Basic model with all the advantages of a louvered roof
- · Water draining via pole
- · Stand-alone or lean-to pergola
- · Regulate the perfect amount of light, sun shading and ventilation